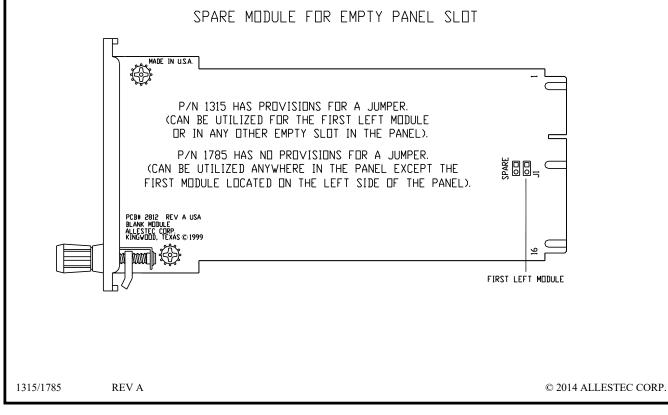

## MODULAR SPECIAL HAZARD SAFETY CONTROLS

The blank module is designed to occupy unused slots in the model series 800 rack assembly and can be located anywhere as described in the P/N 1185 operations manual. Two different styles of blank modules are available depending on the configuration of the installed modules. The blank modules occupy slots that would otherwise have an intelligent module located in the rack slot.

| PART NUMBER | DESCRIPTION                                                  |
|-------------|--------------------------------------------------------------|
| 800-1315    | Specified locations - Refer to the P/N 1185 operation manual |
| 800-1785    | Specified locations - Refer to the P/N 1185 operation manual |