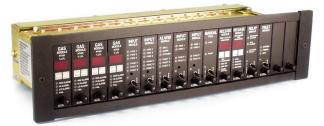

## MODULAR SPECIAL HAZARD SAFETY CONTROLS

The blank module is designed to occupy unused slots in the model series 800 rack assembly and can be located anywhere as described in the P/N 1185 operations manual. Two different styles of blank modules are available depending on the configuration of the installed modules. The blank modules occupy slots that would otherwise have an intelligent module located in the rack slot.

### **FEATURES**

- Provides the ability to add future modules by removing the blank module from the rack assembly.
- Allows modules within the rack assembly to be located in different locations as determined by the designer.